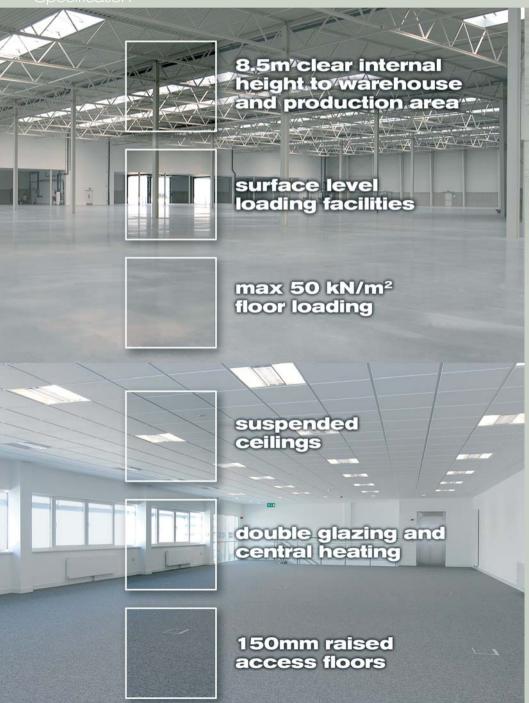

Each unit has high quality office accommodation with central heating, double glazed windows and raised floors.