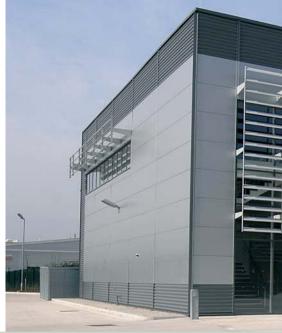

a new 155,000 sq ft industrial/distribution warehouse development with units from 7,000 sq ft up to 77,000 sq ft strategically located at the hub of the M4 and A34 corridors

Designed to be suitable for B1(c): Research & Development, B2: Industrial and B8: Warehouse uses, these modern units are both eco friendly and attractive, with individual glazed frontages. Units also enjoy excellent natural light with generous parking and loading facilities whilst being set within a landscaped environment.

Each unit has high quality office accommodation with central heating, double glazed windows and raised floors.