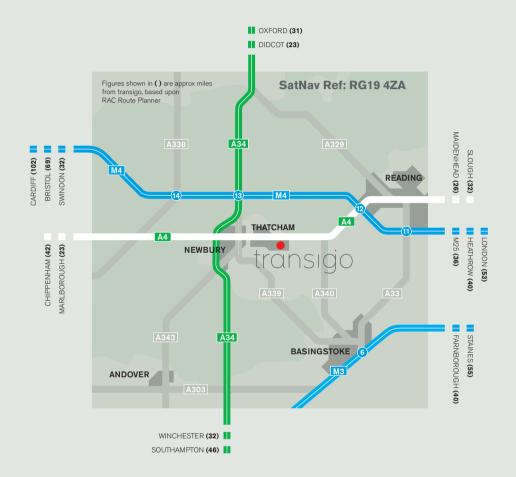

## transigo

is located within this well established industrial centre with prominence onto the A4 main arterial road. Access is via Gables Way, close to its junction with the A4.

| Newbury town centre                      | 3 miles  |
|------------------------------------------|----------|
| M4 Junction 12 and 13                    | 8 miles  |
| A34 main north/south trunk road          | 4 miles  |
| Thatcham Station (to London Paddington)  | 1 mile   |
| Bus 102 (Reading and Newbury) Gables Way | 60 vards |