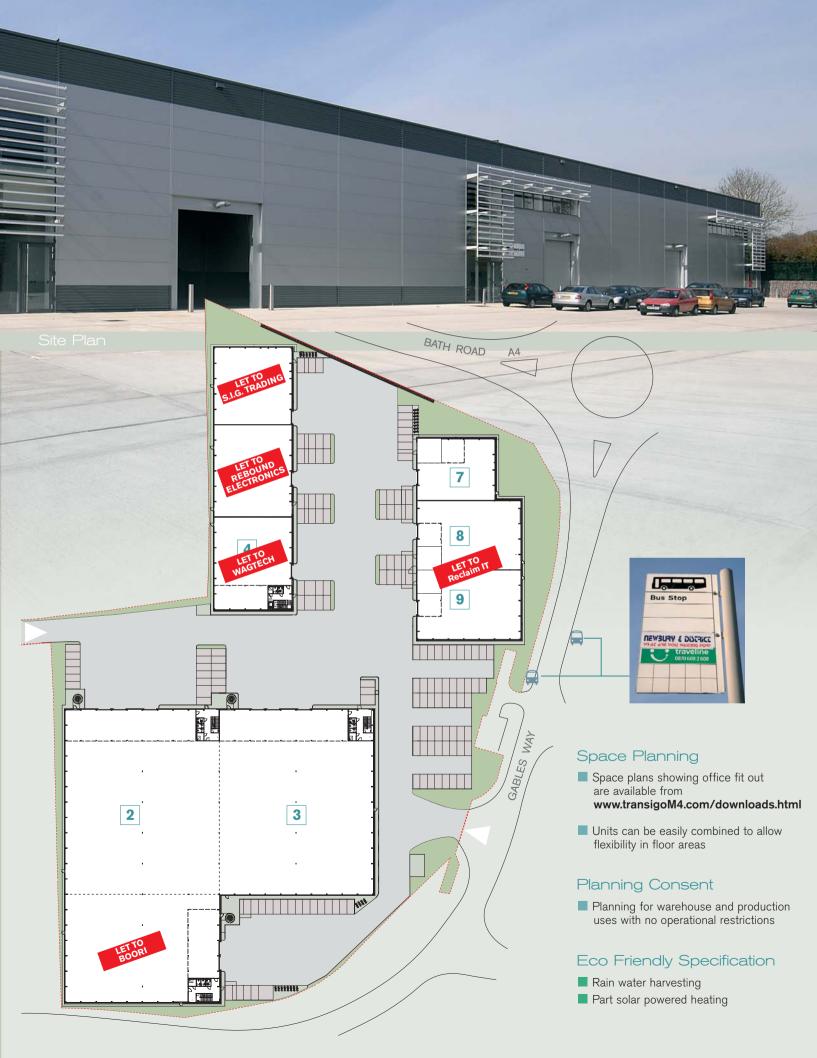

a new 155,000 sq ft industrial/distribution warehouse development with units from 7,000 sq ft up to 77,000 sq ft strategically located at the hub of the M4 and A34 corridors

Designed to be suitable for B1(c): Research & Development, B2: Industrial and B8: Warehouse uses, these modern units are both eco friendly and attractive, with individual glazed frontages. Units also enjoy excellent natural light with generous parking and loading facilities whilst being set within a landscaped environment.

#### Accommodation

| AC |                     |         |        |
|----|---------------------|---------|--------|
| -  |                     | sq ft   | sq m   |
| 1  | warehouse           | 19,438  | 06     |
|    | first floor         | LET     | 321    |
|    | tota                | 22,894  | 2,127  |
|    |                     |         |        |
| 2  | warehouse           | 32,799  | 3,047  |
| 1  | first floor offices | 5,733   | 533    |
|    | total               | 38,552  | 3,582  |
| 3  | warehouse           | 32,893  | 3,056  |
|    | first floor offices | 5,670   | 527    |
|    | total               | 38,647  | 3,590  |
| 4  | warehouse           | 8,402   | 81     |
|    | first floor         | LET     | 204    |
|    | tota                | 10,559  | 985    |
| 5  | warehouse           | 8,377   | 778    |
|    |                     | IEI     | 122    |
|    | tota                | 9,693   | 900    |
| 6  | warehouse           | 7,025   | 253    |
|    | first floor off     | IET     | 124    |
|    | tota                | 8,359   | 777    |
| 7  | warehouse           | 5,597   | 520    |
|    | first floor offices | 1,354   | 126    |
|    | total               | 6,952   | 646    |
| 8  | warehouse           | 8,465   | 86     |
|    | first floor off     | IET     | 122    |
|    | tota                | 9,781   | 909    |
| 9  | warehouse           | 8.412   | 82     |
|    | first flo           | LET     | 122    |
|    | tota                | 9,729   | 904    |
|    | total               | 155.166 | 14.420 |