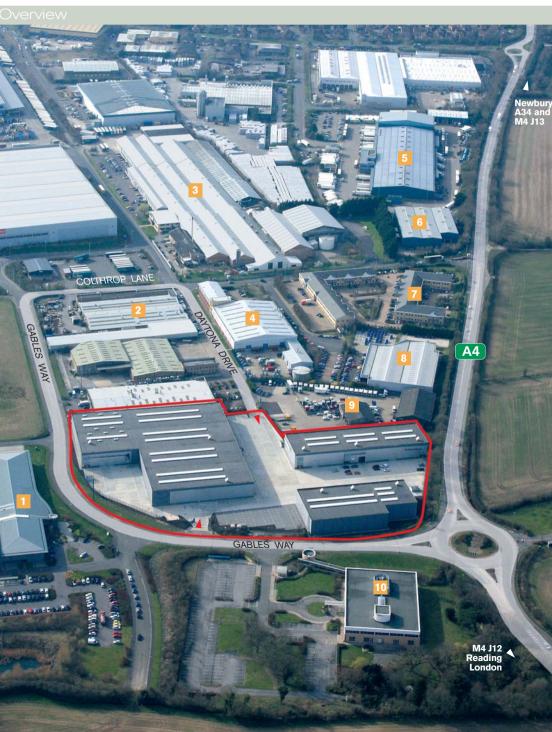

# transigo...

- Xtrac 1
- Thatcham Engineering 2
  - SCA Packaging 3
- Motor Insurance Repair Research Centre 4
  - GIST 5
  - SCA 6
  - Experian 7
  - British Gas Engineering Centre 8
    - Scania 9
    - Panasonic 10

## transigo

is located within this well established industrial centre with prominence onto the A4 main arterial road. Access is via Gables Way, close to its junction with the A4.

| Newbury town centre                      | 3 miles  |
|------------------------------------------|----------|
| M4 Junction 12 and 13                    | 8 miles  |
| A34 main north/south trunk road          | 4 miles  |
| Thatcham Station (to London Paddington)  | 1 mile   |
| Bus 102 (Reading and Newbury) Gables Way | 60 vards |