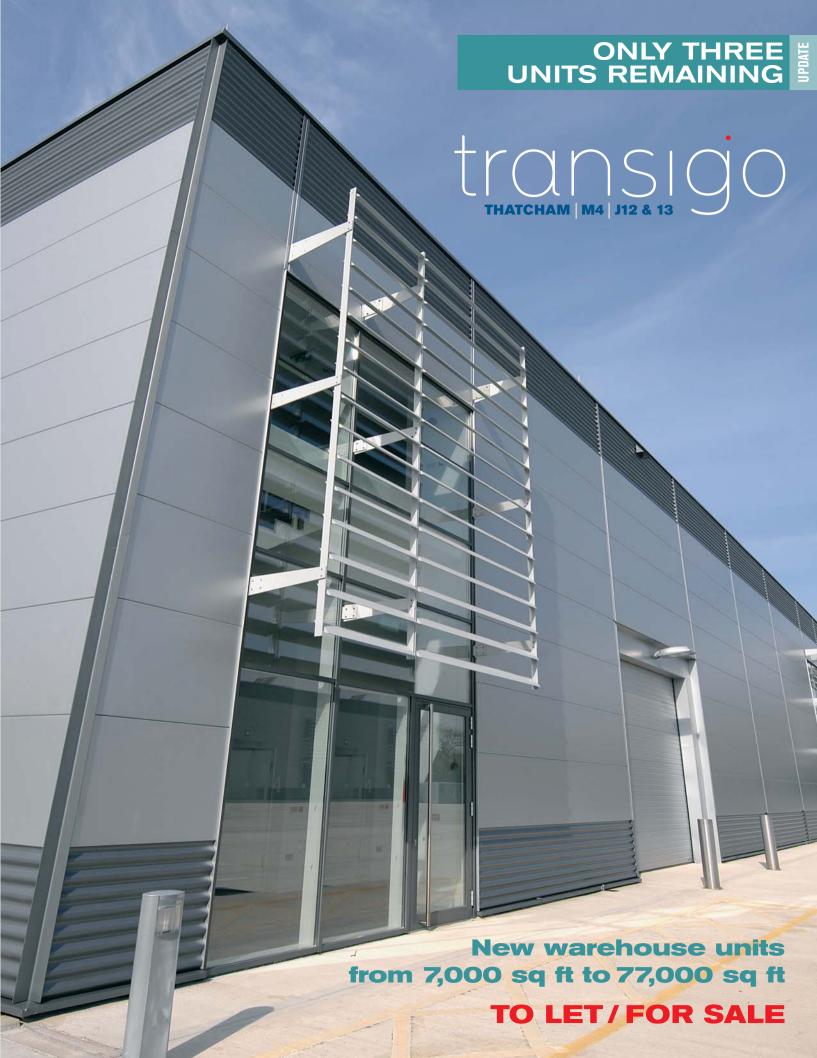

# transigo...

- Xtrac 1
- Thatcham Engineering 2
  - SCA Packaging 3
- Motor Insurance Repair Research Centre 4
  - GIST 5
  - SCA 6
  - Experian 7
  - British Gas Engineering Centre 8
    - Scania 9
    - Panasonic 10

a new 155,000 sq ft industrial/distribution warehouse development with units from 7,000 sq ft up to 77,000 sq ft strategically located at the hub of the M4 and A34 corridors

Designed to be suitable for B1(c): Research & Development, B2: Industrial and B8: Warehouse uses, these modern units are both eco friendly and attractive, with individual glazed frontages. Units also enjoy excellent natural light with generous parking and loading facilities whilst being set within a landscaped environment.